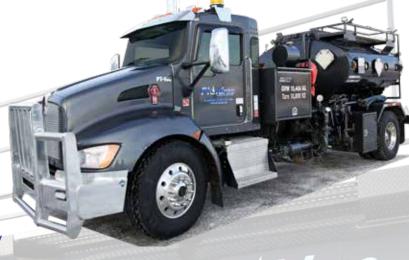

## **15K HOT OILER**

- 15k 7 million BTU hot oiler
- Pumping rates from 0 to 800L/min affected by pressure
- Can heat a 400bbl from 0c to 30c in 60 minutes
- Can heat and pump as slow as 300L/min to as fast as 800L/min
- Can be run in series or parallel coil setup for faster or slower circulation of fluid
- Can circulate fluid through burner at 1200L/min and get a 30c temperature spread on the fluid from intake to discharge.
- Full data acquisition system with charts and second by second data
- Can hold 6m3 of fluid in tanks for infield work
- TDG spec tank
- 4m3 diesel tank
- 15k Weir Spm triplex pump
- 5k hose reel with 75ft of hose for smaller jobs
- 150 ft of 2inch 1502 hard line on unit