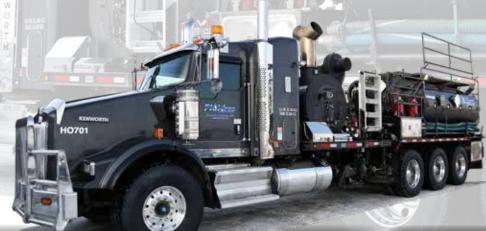

## **15K PRESSURE TRUCK**

- 15k low rate pressure truck
- Pumping rates from 0-150l/min max
- Can pump 150l/min at 15k
- Comes with 100ft of 15k mongoose hose on a reel for easy rig in and rig out.
  - Can haul out 5m3 of methanol to location
  - Can pump pure methanol
  - Can pump HCL acid or Synthetic blend acid
  - Full data recording system with charts available to customer